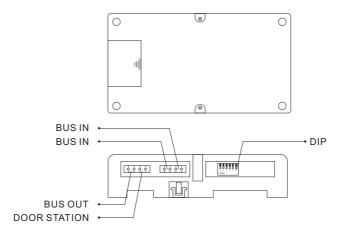

## **Product Information**

# 2 Wire system Signal Amplifier



#### **DESCRIPTION**

2 wire system signal amplifier

#### **DIMENSION**



#### **FEATURES**

- ▶ BUS amplifier unit
- lacktriangle Extend the distance of the system

## 1. Parts and Functions



## 2. Installation



Direct wall-mounted

DIN-Rail mounted

## 3. Specification

| Power Supply        | DC 24V                                               |
|---------------------|------------------------------------------------------|
| Power Consumption   | Standby 13.5 mA, Working 156mA                       |
| Wiring              | 2 wire, non-polarity                                 |
| Working Temperature | -10°C ~ + 60°C                                       |
| Dimension           | 160(H) ×90(W) ×40(D)mm<br>6.3 (H) ×3.5 (W) ×1.6(D)in |