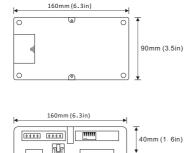

#### **DIMENSION**

## 3. Specification

| Power Supply        | DC 24V                                               |
|---------------------|------------------------------------------------------|
| Power Consumption   | Standby 13.5 mA, Working 156mA                       |
| Wiring              | 2 wire, non-polarity                                 |
| Working Temperature | -10°C ~ + 60°C                                       |
| Dimension           | 160(H) ×90(W) ×40(D)mm<br>6.3 (H) ×3.5 (W) ×1.6(D)in |