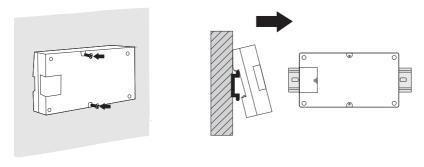

## **Product Information**

# 2 Wire system Signal Amplifier



#### **DESCRIPTION**

2 wire system signal amplifier

#### **DIMENSION**



#### **FEATURES**

- ▶ BUS amplifier unit
- lacktriangle Extend the distance of the system

## 1. Parts and Functions



## 2. Installation



Direct wall-mounted

DIN-Rail mounted

## 3. Specification

| Power Supply        | DC 24V                                               |
|---------------------|------------------------------------------------------|
| Power Consumption   | Standby 13.5 mA, Working 156mA                       |
| Wiring              | 2 wire, non-polarity                                 |
| Working Temperature | -10°C ~ + 60°C                                       |
| Dimension           | 160(H) ×90(W) ×40(D)mm<br>6.3 (H) ×3.5 (W) ×1.6(D)in |