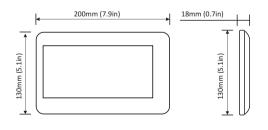

#### **DIMENSION**

# 3. Specificaa

| Model No.     | PL868-7                                                   |
|---------------|-----------------------------------------------------------|
| Screen        | 7" digital TFT screen                                     |
| Resolu        | 800*480 pixels                                            |
| Power Supply  | DC 24V                                                    |
| Power Consump | Standby 1W, working status 8W                             |
| Wiring        | 2-wires (RVV2*0.5 mm)                                     |
| Installa      | Wall-mounted                                              |
| Ringtone      | 9 types                                                   |
| Talking       | 60 sec                                                    |
| Monitoring    | 60 sec                                                    |
| Opera ture    | -10°C ~ +60°C                                             |
| Gross weight  | 1kg                                                       |
| Dimension     | 200(H) × 130(W) × 18(D)mm<br>6.3 (H) × 9.4 (W) × 1.1(D)in |