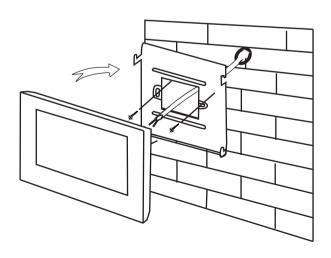

## 2-wire Apartment Indoor Monitor

### PL868-7



#### **DESCRIPTION**

7 inch Color TFT Monitor with touch screen and picture memory

#### **DIMENSION**



#### **FEATURES**

- ▶ 7 inch color TFT screen;
- Mirror-polished Panel;
- Sensitive touch sensor button with soft backlight;
- ▶ 9pcs 8-chord Melodies for choose freely;
- Compable with all 2-wie door taaaon;
- ▶ Picture memory for optional
- White and black housing for optional

## 1. Parts and Func



## 2. Installa



# 3. Specificaa

| Model No.     | PL868-7                                                   |
|---------------|-----------------------------------------------------------|
| Screen        | 7" digital TFT screen                                     |
| Resolu        | 800*480 pixels                                            |
| Power Supply  | DC 24V                                                    |
| Power Consump | Standby 1W, working status 8W                             |
| Wiring        | 2-wires (RVV2*0.5 mm)                                     |
| Installa      | Wall-mounted                                              |
| Ringtone      | 9 types                                                   |
| Talking       | 60 sec                                                    |
|