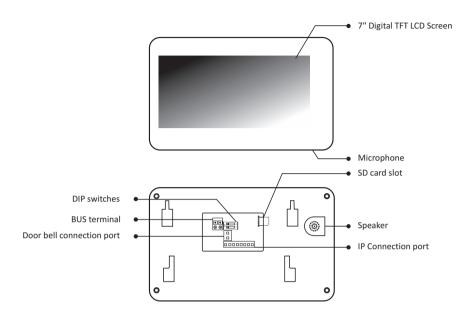

## 2-wire Apartment Indoor Monitor

### PL868-7



#### **DESCRIPTION**

7 inch Color TFT Monitor with touch screen and picture memory

#### **DIMENSION**



#### **FEATURES**

- ▶ 7 inch color TFT screen;
- Mirror-polished Panel;
- Sensitive touch sensor button with soft backlight;
- ▶ 9pcs 8-chord Melodies for choose freely;
- Compable with all 2-wie door taaaon;
- ▶ Picture memory for optional
- White and black housing for optional

## 1. Parts and Func



## 2. Installa



# 3. Specificaa

| Model No.     | PL868-7                                                   |
|---------------|-----------------------------------------------------------|
| Screen        | 7" digital TFT screen                                     |
| Resolu        | 800*480 pixels                                            |
| Power Supply  | DC 24V                                                    |
| Power Consump | Standby 1W, working status 8W                             |
| Wiring        | 2-wires (RVV2*0.5 mm)                                     |
| Installa      | Wall-mounted                                              |
| Ringtone      | 9 types                                                   |
| Talking       | 60 sec