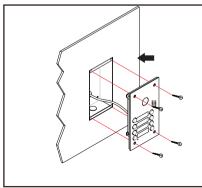

### 2-wire Door Station



#### **DESCRIPTION**

2-wire system stainless steel fisheye wide angle door station

#### **DIMENSION**



### **FEATURES**

- ▶ 700 TV lines HD camera
- ► Stainless steel panel
- ▶ Fisheye wide angle camera
- ▶ Name plate display with LED background
- ► Compatible with all 2-wire models

## 1. Parts and Functions





## 2. Installation









# 3. Specification

| Model No.             | PL738-8                               |
|-----------------------|---------------------------------------|
| Camera Lens           | 1/3" CMOS                             |
| Resolution            | 700 TV Lines                          |
| IR LED                | 6pcs IR LED for 3 meters illumination |
| Power Supply          | DC15V 1500mA ; AC100—240V             |
| Power Consumption     | Standby: <0.5 w; working: <10w        |
| Wiring                | 2 wires                               |
| Installation          | Flushing mounted                      |
| Talking time          | 60 sec                                |
| Monitoring time       | 60 sec                                |
| Operating Temperature | -10 ~ +60