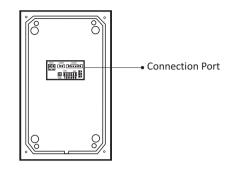

### 2-wire Door Station



#### **DESCRIPTION**

2-wire system stainless steel fisheye wide angle door station

#### **DIMENSION**



### **FEATURES**

- ▶ 700 TV lines HD camera
- ► Stainless steel panel
- ▶ Fisheye wide angle camera
- ▶ Name plate display with LED background
- ► Compatible with all 2-wire models

## 1. Parts and Functions





## 2. Installation









# 3. Specification

| Model No.             | PL738-8                               |
|-----------------------|---------------------------------------|
| Camera Lens           | 1/3" CMOS                             |
| Resolution            | 700 TV Lines                          |
| IR LED                | 6pcs IR LED for 3 meters illumination |
| Power Supply          | DC15V 1500mA ; AC100—240V             |
| Power Consumption     | Standby: <0.5 w; working: <10w        |
| Wiring                | 2 wires                               |
| Installation          | Flushing mounted                      |
| Talking time          | 60 sec                                |
| Monitoring time       | 60 sec                                |
| Operating Temperature