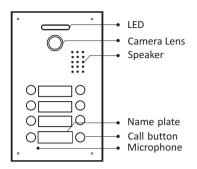

### 2-wire Door Station



#### **DESCRIPTION**

2-wire system stainless steel fisheye wide angle door station

#### **DIMENSION**



### **FEATURES**

- ▶ 700 TV lines HD camera
- ► Stainless steel panel
- ▶ Fisheye wide angle camera
- ▶ Name plate display with LED background
- ► Compatible with all 2-wire models

## 1. Parts and Functions





## 2. Installation









# 3. Specification

| Model No.             | PL738-8                               |
|-----------------------|---------------------------------------|
| Camera Lens           | 1/3" CMOS                             |
| Resolution            | 700 TV Lines                          |
| IR LED                | 6pcs IR LED for 3 meters illumination |
| Power Supply          | DC15V 1500mA ; AC100—240V             |
| Power Consumption     | Standby: <0.5 w; working: <10w        |
| Wiring                | 2 wires                               |
| Installation          | Flushing mounted                      |
| Talking time          | 60 sec                                |
| Monitoring time       | 60 sec                                |
| Operating Temperatur