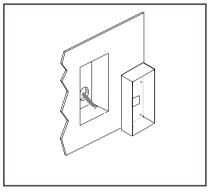

### 2-wire Door Station



#### **DESCRIPTION**

2-wire system stainless steel fisheye wide angle door station

#### **DIMENSION**



### **FEATURES**

- ▶ 700 TV lines HD camera
- ► Stainless steel panel
- ▶ Fisheye wide angle camera
- ▶ Name plate display with LED background
- ► Compatible with all 2-wire models

## 1. Parts and Functions





## 2. Installation









# 3. Specification

| Model No.             | PL738-8                               |
|-----------------------|---------------------------------------|
| Camera Lens           | 1/3" CMOS                             |
| Resolution            | 700 TV Lines                          |
| IR LED                | 6pcs IR LED for 3 meters illumination |
| Power Supply          | DC15V 1500mA ; AC100—240V             |
| Power Consumption     | Standby: <0.5 w; working: <10w        |
| Wiring                | 2 wires                               |
| Installation          | Flushing mounted                      |
| Talking time          | 60 sec                                |
| Monitoring time       | 60 sec                                |
| Operating Temperature | -10 ~ +60