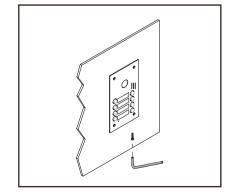

### 2-wire Door Station



#### **DESCRIPTION**

2-wire system stainless steel fisheye wide angle door station

#### **DIMENSION**



### **FEATURES**

- ▶ 700 TV lines HD camera
- ► Stainless steel panel
- ▶ Fisheye wide angle camera
- ▶ Name plate display with LED background
- ► Compatible with all 2-wire models

## 1. Parts and Functions





## 2. Installation









# 3. Specification

| Model No.             | PL738-8                               |
|-----------------------|---------------------------------------|
| Camera Lens           | 1/3" CMOS                             |
| Resolution            | 700 TV Lines                          |
| IR LED                | 6pcs IR LED for 3 meters illumination |
| Power Supply          | DC15V 1500mA ; AC100—240V             |
| Power Consumption     | Standby: <0.5 w; working: <10w        |
| Wiring                | 2 wires                               |
| Installation          | Flushing mounted                      |
| Talking time          | 60 sec                                |
| Monitoring time       | 60 sec                                |
| Operating Temperature | -10 ~ +60