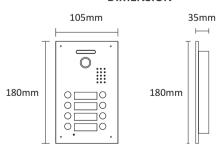

#### **DIMENSION**

# 3. Specification

| Model No.             | PL738-8                               |
|-----------------------|---------------------------------------|
| Camera Lens           | 1/3" CMOS                             |
| Resolution            | 700 TV Lines                          |
| IR LED                | 6pcs IR LED for 3 meters illumination |
| Power Supply          | DC15V 1500mA ; AC100—240V             |
| Power Consumption     | Standby: <0.5 w; working: <10w        |
| Wiring                | 2 wires                               |
| Installation          | Flushing mounted                      |
| Talking time          | 60 sec                                |
| Monitoring time       | 60 sec                                |
| Operating Temperature | -10 ~ +60                             |
| Dimension             | 180(H)× 105(W)× 32(D)mm               |