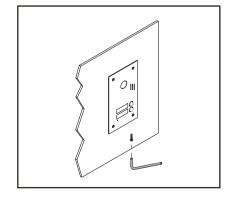

## 2-wire Door Station



#### **DESCRIPTION**

2-wire system stainless steel fisheye wide angle door station

#### **DIMENSION**



### **FEATURES**

- ▶ 700 TV lines HD camera
- ► Stainless steel panel
- ► Fisheye wide angle camera
- ▶ Name plate display with LED background
- ► Compatible with all 2-wire models

# 1. Parts and Functions





## 2. Installation









# 3. Specification

| Model No.             | PL738-2                               |
|-----------------------|---------------------------------------|
| Camera Lens           | 1/3" CMOS                             |
| Resolution            | 700 TV Lines                          |
| IR LED                | 6pcs IR LED for 3 meters illumination |
| Power Supply          | DC15V 1500mA ; AC100—240V             |
| Power Consumption     | Standby: <0.5 w; working: <10w        |
| Wiring                | 2 wires                               |
| Installation          | Flushing mounted                      |
| Talking time          | 60 sec                                |
| Monitoring time       | 60 sec                                |
| Operating Temperature | -10 ~ +60