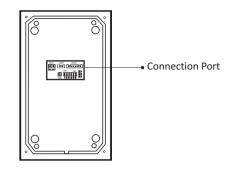

## 2-wire Door Station



#### **DESCRIPTION**

2-wire system stainless steel fisheye wide angle door station

#### **DIMENSION**



### **FEATURES**

- ▶ 700 TV lines HD camera
- ► Stainless steel panel
- ► Fisheye wide angle camera
- ▶ Name plate display with LED background
- ► Compatible with all 2-wire models

# 1. Parts and Functions





## 2. Installation









# 3. Specification

| Model No.             | PL738-2                               |
|-----------------------|---------------------------------------|
| Camera Lens           | 1/3" CMOS                             |
| Resolution            | 700 TV Lines                          |
| IR LED                | 6pcs IR LED for 3 meters illumination |
| Power Supply          | DC15V 1500mA ; AC100—240V             |
| Power Consumption     | Standby: <0.5 w; working: <10w        |
| Wiring                | 2 wires                               |
| Installation          | Flushing mounted                      |
| Talking time          | 60 sec                                |
| Monitoring time       | 60 sec                                |
| Operating Temperature