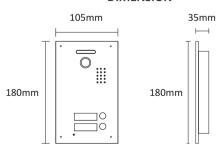

#### **DIMENSION**

# 3. Specification

| Model No.             | PL738-2                               |
|-----------------------|---------------------------------------|
| Camera Lens           | 1/3" CMOS                             |
| Resolution            | 700 TV Lines                          |
| IR LED                | 6pcs IR LED for 3 meters illumination |
| Power Supply          | DC15V 1500mA ; AC100—240V             |
| Power Consumption     | Standby: <0.5 w; working: <10w        |
| Wiring                | 2 wires                               |
| Installation          | Flushing mounted                      |
| Talking time          | 60 sec                                |
| Monitoring time       | 60 sec                                |
| Operating Temperature | -10 ~ +60                             |
| Dimension             | 180(H)× 105(W)× 32(D)mm               |