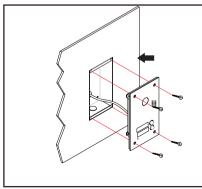

## 2-wire Door Station



#### **DESCRIPTION**

2-wire system stainless steel fisheye wide angle door station

#### **DIMENSION**



### **FEATURES**

- ▶ 700 TV lines HD camera
- ► Stainless steel panel
- ► Fisheye wide angle camera
- ▶ Name plate display with LED background
- ► Compatible with all 2-wire models

# 1. Parts and Functions





## 2. Installation









# 3. Specification

| Model No.             | PL738-2                               |
|-----------------------|---------------------------------------|
| Camera Lens           | 1/3" CMOS                             |
| Resolution            | 700 TV Lines                          |
| IR LED                | 6pcs IR LED for 3 meters illumination |
| Power Supply          | DC15V 1500mA ; AC100—240V             |
| Power Consumption     | Standby: <0.5 w; working: <10w        |
| Wiring                | 2 wires                               |
| Installation          | Flushing mounted                      |
| Talking time          | 60 sec                                |
| Monitoring time       | 60 sec                                |
| Operating Temperature | -10 ~ +60