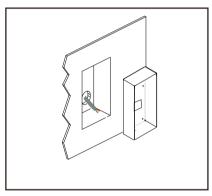

## 2-wire Door Station



#### **DESCRIPTION**

2-wire system stainless steel fisheye wide angle door station

#### **DIMENSION**



### **FEATURES**

- ▶ 700 TV lines HD camera
- ► Stainless steel panel
- ► Fisheye wide angle camera
- ▶ Name plate display with LED background
- ► Compatible with all 2-wire models

# 1. Parts and Functions





## 2. Installation









# 3. Specification

| Model No.             | PL738-2                               |
|-----------------------|---------------------------------------|
| Camera Lens           | 1/3" CMOS                             |
| Resolution            | 700 TV Lines                          |
| IR LED                | 6pcs IR LED for 3 meters illumination |
| Power Supply          | DC15V 1500mA ; AC100—240V             |
| Power Consumption     | Standby: <0.5 w; working: <10w        |
| Wiring                | 2 wires                               |
| Installation          | Flushing mounted                      |
| Talking time          | 60 sec                                |
| Monitoring time       | 60 sec                                |
| Operating Temperature | -10 ~ +60