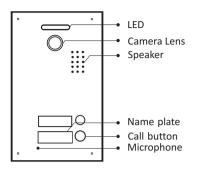

# 1. Parts and Functions

### **FEATURES**

- ▶ 700 TV lines HD camera
- ► Stainless steel panel
- ► Fisheye wide angle camera
- ▶ Name plate display with LED background
- ► Compatible with all 2-wire models