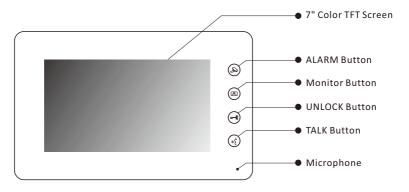

## 2-wire Villa Indoor Monitor

### PL836-7



#### **DESCRIPTION**

2-wire system 7 inch color TFT Monitor with touch screen

#### **DIMENSION**



#### **FEATURES**

- ▶7 inch color TFT screen;
- ► Ultra-thin pad design with 18mm thickness;
- ► Sensitive touch sensor button with soft backlight;
- ▶9pcs 8-chord Melodies for choose freely;
- ► Compatible with all 2-wire door stations;
- ► White and black housing for optional

## 1. Parts and Functions





## 2. Installation





# 3. Specification

| Model No.             | PL836-7                                           |
|-----------------------|---------------------------------------------------|
| Screen                | 7" Color TFT screen                               |
| Resolution            | 800*480 pixels                                    |
| Power Supply          | DC 24V                                            |
| Power Consumption     | Standby 1W, working status 8W                     |
| Wiring                | 2 wires                                           |
| Installation          | Wall-mounted                                      |
| Ringtone              | 9 types                                           |
| Talking time          | 45 sec