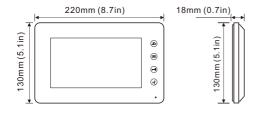

#### **DIMENSION**

# 3. Specification

| Model No.             | PL836-7                                           |
|-----------------------|---------------------------------------------------|
| Screen                | 7" Color TFT screen                               |
| Resolution            | 800*480 pixels                                    |
| Power Supply          | DC 24V                                            |
| Power Consumption     | Standby 1W, working status 8W                     |
| Wiring                | 2 wires                                           |
| Installation          | Wall-mounted                                      |
| Ringtone              | 9 types                                           |
| Talking time          | 45 sec                                            |
| Monitoring time       | 30 sec                                            |
| Operating Temperature | -10°C ~ +60°C                                     |
| Gross weight          | 0.65kg                                            |
| Dimension             | 220(H)×130(W)×18(D)mm<br>8.7 (H)×5.1 (W)×0.7(D)in |