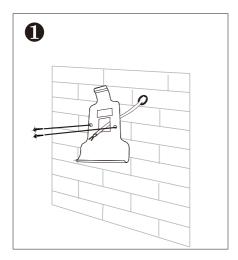

## 2-wire Villa Indoor Monitor

### PL836-7



#### **DESCRIPTION**

2-wire system 7 inch color TFT Monitor with touch screen

#### **DIMENSION**



#### **FEATURES**

- ▶7 inch color TFT screen;
- ► Ultra-thin pad design with 18mm thickness;
- ► Sensitive touch sensor button with soft backlight;
- ▶9pcs 8-chord Melodies for choose freely;
- ► Compatible with all 2-wire door stations;
- ► White and black housing for optional

## 1. Parts and Functions





## 2. Installation





# 3. Specification

| Model No.             | PL836-7                                           |
|-----------------------|---------------------------------------------------|
| Screen                | 7" Color TFT screen                               |
| Resolution            | 800*480 pixels                                    |
| Power Supply          | DC 24V                                            |
| Power Consumption     | Standby 1W, working status 8W                     |
| Wiring                | 2 wires                                           |
| Installation          | Wall-mounted                                      |
| Ringtone              | 9 types                                           |
| Talking time          | 45 sec