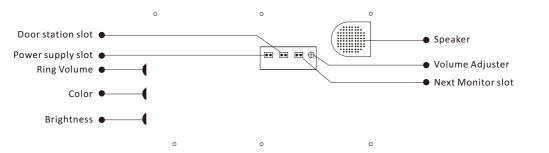

## 2-wire Villa Indoor Monitor

### PL836-7



#### **DESCRIPTION**

2-wire system 7 inch color TFT Monitor with touch screen

#### **DIMENSION**



#### **FEATURES**

- ▶7 inch color TFT screen;
- ► Ultra-thin pad design with 18mm thickness;
- ► Sensitive touch sensor button with soft backlight;
- ▶9pcs 8-chord Melodies for choose freely;
- ► Compatible with all 2-wire door stations;
- ► White and black housing for optional

## 1. Parts and Functions





## 2. Installation





# 3. Specification

| Model No.             | PL836-7                                           |
|-----------------------|---------------------------------------------------|
| Screen                | 7" Color TFT screen                               |
| Resolution            | 800*480 pixels                                    |
| Power Supply          | DC 24V                                            |
| Power Consumption     | Standby 1W, working status 8W                     |
| Wiring                | 2 wires                                           |
| Installation          | Wall-mounted                                      |
| Ringtone              | 9 types                                           |
| Talking time          | 45 sec