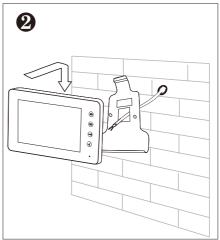

## 2-wire Villa Indoor Monitor

### PL836-7



#### **DESCRIPTION**

2-wire system 7 inch color TFT Monitor with touch screen

#### **DIMENSION**



#### **FEATURES**

- ▶7 inch color TFT screen;
- ► Ultra-thin pad design with 18mm thickness;
- ► Sensitive touch sensor button with soft backlight;
- ▶9pcs 8-chord Melodies for choose freely;
- ► Compatible with all 2-wire door stations;
- ► White and black housing for optional

## 1. Parts and Functions





## 2. Installation





# 3. Specification

| Model No.             | PL836-7                                           |
|-----------------------|---------------------------------------------------|
| Screen                | 7" Color TFT screen                               |
| Resolution            | 800*480 pixels                                    |
| Power Supply          | DC 24V                                            |
| Power Consumption     | Standby 1W, working status 8W                     |
| Wiring                | 2 wires                                           |
| Installation          | Wall-mounted                                      |
| Ringtone              | 9 types                                           |
| Talking time          | 45 sec