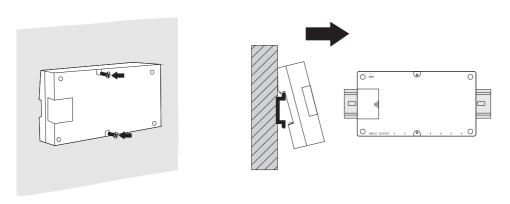

# CAT5 Video Distributor PVA-504-C5



#### **DESCRIPTION**

CAT5 system branch controller with four monitors

#### **DIMENSION**





#### **FEATURES**

- ▶ Branch controller for 4 apartments and serve as floor distributor;
- ► RJ45 connection port;
- Strong anti-interference ability;
- ► Signal isolation device;

### 1. Parts and Functions



## 2. Installation



Direct wall-mounted

**DIN-Rail** mounted

## 3. Specification

| Model No.           | PVA-504-C5                                       |
|---------------------|--------------------------------------------------|
| Power Supply        | DC 18V - 20V                                     |
| Standby current     | 20mA                                             |
| Working current     | 90mA                                             |
| Wiring              | CAT5 cable                                       |
| Working Temperature | -10°C ~ +60°C                                    |
| Gross weight        | 0.4kg                                            |
| Dimension           | 160(H)×90(W)×40(D)mm<br>6.3 (H)×3.5 (W)×1.6(D)in |