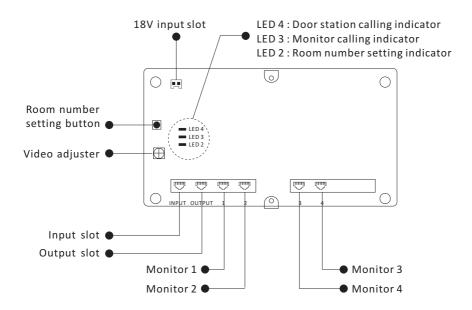

# CAT5 Video Distributor PVA-504-C5



#### **DESCRIPTION**

CAT5 system branch controller with four monitors

#### **DIMENSION**





#### **FEATURES**

- ▶ Branch controller for 4 apartments and serve as floor distributor;
- ► RJ45 connection port;
- Strong anti-interference ability;
- ► Signal isolation device;

### 1. Parts and Functions



## 2. Installation



Direct wall-mounted

**DIN-Rail** mounted

## 3. Specification

| Model No.           | PVA-504-C5                                       |
|---------------------|--------------------------------------------------|
| Power Supply        | DC 18V - 20V                                     |
| Standby current     | 20mA                                             |
| Working current     | 90mA                                             |
| Wiring              | CAT5 cable                                       |
| Working Temperature | -10°C ~ +60°C                                    |
| Gross weight        | 0.4kg                                            |
| Dimension           | 160(H)×90(W)×40(D)mm<br>6.3 (H)×3.5 (W)×1.6(D)in |