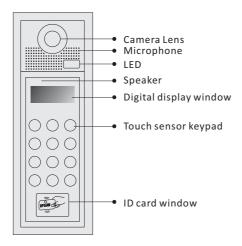

### **CAT5** Door Station

PVA-628-C5-D



#### **DESCRIPTION**

CAT5 system color HD camera outdoor station with proximity access control and touch sensor keypad

#### **DIMENSION**



#### **FEATURES**

- ► Aluminum alloy panel design with touch sensor keypad
- ► Proximity access control
- ► Powerful password accesss control
- ► Camera's angle is adjustable
- ► Multi entry stations are supported
- ► Compatible with all C5 system models

## 1. Parts and Functions





## 2. Installation









# 3. Specification

| PVA-628-C5-D                                      |
|---------------------------------------------------|
| HD camera                                         |
| 1.0MP 3.6mm                                       |
| 700 TV Lines                                      |
| 6 pc                                              |
| DC 12V                                            |
| Standby 1W, working status 5W                     |
| CAT5 cable                                        |
| Flush-mounted                                     |
| 45 sec                                            |
| 30 sec                                            |
| -10°C ~ +60°C                                     |
| 1.8kg