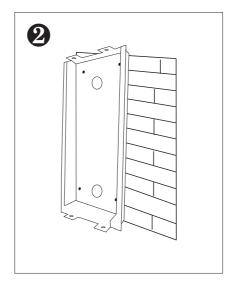

### **CAT5** Door Station

PVA-628-C5-D



#### **DESCRIPTION**

CAT5 system color HD camera outdoor station with proximity access control and touch sensor keypad

#### **DIMENSION**



#### **FEATURES**

- ► Aluminum alloy panel design with touch sensor keypad
- ► Proximity access control
- ► Powerful password accesss control
- ► Camera's angle is adjustable
- ► Multi entry stations are supported
- ► Compatible with all C5 system models

## 1. Parts and Functions





## 2. Installation









# 3. Specification

| PVA-628-C5-D                                      |
|---------------------------------------------------|
| HD camera                                         |
| 1.0MP 3.6mm                                       |
| 700 TV Lines                                      |
| 6 pc                                              |
| DC 12V                                            |
| Standby 1W, working status 5W                     |
| CAT5 cable                                        |
| Flush-mounted                                     |
| 45 sec                                            |
| 30 sec                                            |
| -10°C ~ +60°C                                     |
| 1.8kg                                             |
| 360(H)×130(W)×52