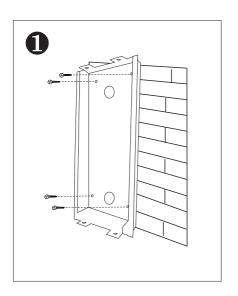

### **CAT5** Door Station

PVA-628-C5-D



#### **DESCRIPTION**

CAT5 system color HD camera outdoor station with proximity access control and touch sensor keypad

#### **DIMENSION**



#### **FEATURES**

- ► Aluminum alloy panel design with touch sensor keypad
- ► Proximity access control
- ► Powerful password accesss control
- ► Camera's angle is adjustable
- ► Multi entry stations are supported
- ► Compatible with all C5 system models

## 1. Parts and Functions





## 2. Installation









# 3. Specification

| PVA-628-C5-D                                      |
|---------------------------------------------------|
| HD camera                                         |
| 1.0MP 3.6mm                                       |
| 700 TV Lines                                      |
| 6 pc                                              |
| DC 12V                                            |
| Standby 1W, working status 5W                     |
| CAT5 cable                                        |
| Flush-mounted                                     |
| 45 sec                                            |
| 30 sec                                            |
| -10°C ~ +60°C                                     |
| 1.8kg                                             |
| 360(H)×130(W)×