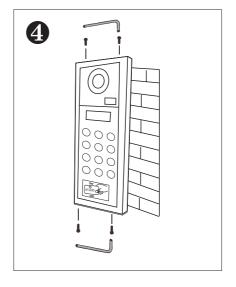

### **CAT5** Door Station

PVA-628-C5-D



#### **DESCRIPTION**

CAT5 system color HD camera outdoor station with proximity access control and touch sensor keypad

#### **DIMENSION**



#### **FEATURES**

- ► Aluminum alloy panel design with touch sensor keypad
- ► Proximity access control
- ► Powerful password accesss control
- ► Camera's angle is adjustable
- ► Multi entry stations are supported
- ► Compatible with all C5 system models

## 1. Parts and Functions





## 2. Installation









# 3. Specification

| PVA-628-C5-D                                      |
|---------------------------------------------------|
| HD camera                                         |
| 1.0MP 3.6mm                                       |
| 700 TV Lines                                      |
| 6 pc                                              |
| DC 12V                                            |
| Standby 1W, working status 5W                     |
| CAT5 cable                                        |
| Flush-mounted                                     |
| 45 sec                                            |
| 30 sec                                            |
| -10°C ~ +60°C                                     |
| 1.8kg                                             |
| 360(H)×130(W)×52(D)m