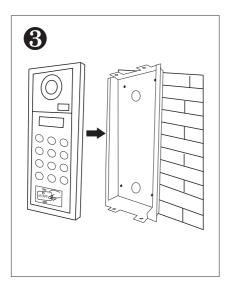

### **CAT5** Door Station

PVA-628-C5-D



#### **DESCRIPTION**

CAT5 system color HD camera outdoor station with proximity access control and touch sensor keypad

#### **DIMENSION**



#### **FEATURES**

- ► Aluminum alloy panel design with touch sensor keypad
- ► Proximity access control
- ► Powerful password accesss control
- ► Camera's angle is adjustable
- ► Multi entry stations are supported
- ► Compatible with all C5 system models

## 1. Parts and Functions





## 2. Installation









# 3. Specification

| PVA-628-C5-D                                      |
|---------------------------------------------------|
| HD camera                                         |
| 1.0MP 3.6mm                                       |
| 700 TV Lines                                      |
| 6 pc                                              |
| DC 12V                                            |
| Standby 1W, working status 5W                     |
| CAT5 cable                                        |
| Flush-mounted                                     |
| 45 sec                                            |
| 30 sec                                            |
| -10°C ~ +60°C                                     |
| 1.8kg                                             |
| 360(H)×130(W)×52(D