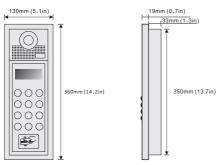

#### **DIMENSION**

# 3. Specification

| PVA-628-C5-D                                      |
|---------------------------------------------------|
| HD camera                                         |
| 1.0MP 3.6mm                                       |
| 700 TV Lines                                      |
| 6 pc                                              |
| DC 12V                                            |
| Standby 1W, working status 5W                     |
| CAT5 cable                                        |
| Flush-mounted                                     |
| 45 sec                                            |
| 30 sec                                            |
| -10°C ~ +60°C                                     |
| 1.8kg                                             |
| 360(H)×130(W)×52(D)mm<br>14.2(H)×5.1 (W)×2.0(D)in |
| 350(H)×110(W)×33(D)mm<br>13.8(H)×4.3 (W)×1.3(D)in |
|                                                   |