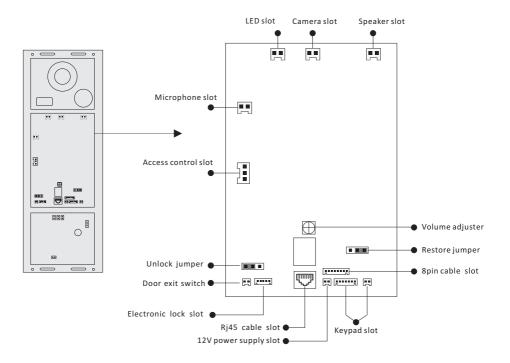

### **CAT5** Door Station

PVA-628-C5-D



#### **DESCRIPTION**

CAT5 system color HD camera outdoor station with proximity access control and touch sensor keypad

#### **DIMENSION**



#### **FEATURES**

- ► Aluminum alloy panel design with touch sensor keypad
- ► Proximity access control
- ► Powerful password accesss control
- ► Camera's angle is adjustable
- ► Multi entry stations are supported
- ► Compatible with all C5 system models

## 1. Parts and Functions





## 2. Installation









# 3. Specification

| PVA-628-C5-D                                      |
|---------------------------------------------------|
| HD camera                                         |
| 1.0MP 3.6mm                                       |
| 700 TV Lines                                      |
| 6 pc                                              |
| DC 12V                                            |
| Standby 1W, working status 5W                     |
| CAT5 cable                                        |
| Flush-mounted                                     |
| 45 sec                                            |
| 30 sec                                            |
| -10°C ~ +60°C                                     |
| 1.8kg