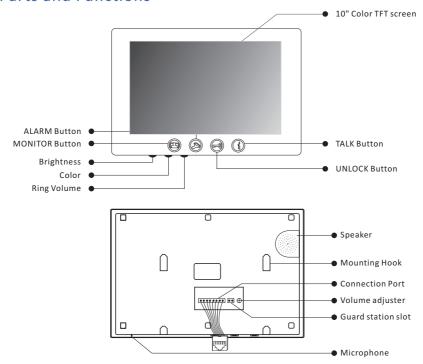

## **Product Information**

# CAT5 Indoor Monitor

PVA-829-C5-10



# DESCRIPTION

 $10\,inch\,Color\,TFT\,Monitor\,with\,touch\,screen$ 

### **DIMENSION**



#### **FEATURES**

- ▶ 10 inch Color TFT screen;
- ► Full mirror-polished glass panel;
- Sensitive touch sensor button with soft backlight;
- ▶ 16pcs 8-chord Melodies for choose freely;
- Compatible with all CAT5 door station;
- ► White and black housing for optional

# 1. Parts and Functions



# 2. Installation



# 3. Specification

| Model No.             | PVA-829-C5-10                                     |
|-----------------------|---------------------------------------------------|
| Screen                | 10" Color TFT screen                              |
| Resolution            | 1024*600 pixels                                   |
| Power Supply          | DC 18V                                            |
| Power Consumption     | Standby 1W, working status 10W                    |
| Wiring                | CAT5 cable                                        |
| Installation          | Wall-mounted                                      |
| Ringtone              | 16 types                                          |
| Talking time          | 45 sec