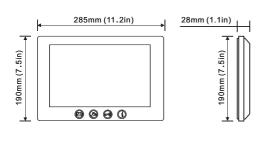

### **DIMENSION**

# 3. Specification

| Model No.             | PVA-829-C5-10                                     |
|-----------------------|---------------------------------------------------|
| Screen                | 10" Color TFT screen                              |
| Resolution            | 1024*600 pixels                                   |
| Power Supply          | DC 18V                                            |
| Power Consumption     | Standby 1W, working status 10W                    |
| Wiring                | CAT5 cable                                        |
| Installation          | Wall-mounted                                      |
| Ringtone              | 16 types                                          |
| Talking time          | 45 sec                                            |
| Monitoring time       | 30 sec                                            |
| Operating Temperature | -10°C ~ +60°C                                     |
| Gross weight          | 1.3kg                                             |
| Dimension             | 285(H)×190(W)×28(D)mm<br>11.2(H)×7.5 (W)×1.1(D)in |