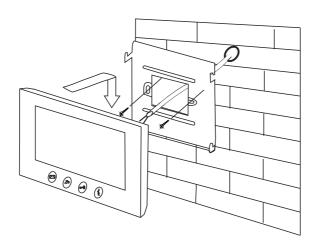

## **Product Information**

# CAT5 Indoor Monitor

PVA-829-C5-10



# DESCRIPTION

 $10\,inch\,Color\,TFT\,Monitor\,with\,touch\,screen$ 

### **DIMENSION**



#### **FEATURES**

- ▶ 10 inch Color TFT screen;
- ► Full mirror-polished glass panel;
- Sensitive touch sensor button with soft backlight;
- ▶ 16pcs 8-chord Melodies for choose freely;
- Compatible with all CAT5 door station;
- ► White and black housing for optional

# 1. Parts and Functions



# 2. Installation



# 3. Specification

| Model No.             | PVA-829-C5-10                                     |
|-----------------------|---------------------------------------------------|
| Screen                | 10" Color TFT screen                              |
| Resolution            | 1024*600 pixels                                   |
| Power Supply          | DC 18V                                            |
| Power Consumption     | Standby 1W, working status 10W                    |
| Wiring                | CAT5 cable                                        |
| Installation          | Wall-mounted                                      |
| Ringtone              | 16 types                                          |
| Talking time          | 45 sec