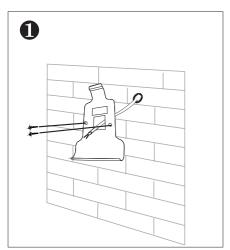

## 4-wire Indoor Monitor

### PVA-836M-7



#### **DESCRIPTION**

4-wire system 7 inch color TFT Monitor with touch screen

#### **DIMENSION**



#### **FEATURES**

- ▶7 inch color TFT screen;
- ► Ultra-thin pad design with 18mm thickness;
- ► Sensitive touch sensor button with soft backlight;
- ► Compatible with all 4-wire door station;
- ► White and black housing for optional

## 1. Parts and Functions





## 2. Installation





# 3. Specification

| Model No.             | PVA-836M-7                                        |
|-----------------------|---------------------------------------------------|
| Screen                | 7" Color TFT screen                               |
| Resolution            | 800*480 pixels                                    |
| Power Supply          | DC 15V                                            |
| Power Consumption     | Standby 1W, working status 8W                     |
| Wiring                | 4 wires (RVV4*0.5mm)                              |
| Installation          | Wall-mounted                                      |
| Talking time          | 45 sec                                            |
| Monitoring time       | 30 sec