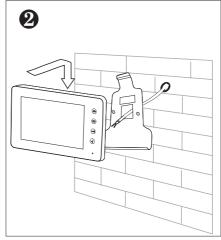

## 4-wire Indoor Monitor

### PVA-836M-7



#### **DESCRIPTION**

4-wire system 7 inch color TFT Monitor with touch screen

#### **DIMENSION**



#### **FEATURES**

- ▶7 inch color TFT screen;
- ► Ultra-thin pad design with 18mm thickness;
- ► Sensitive touch sensor button with soft backlight;
- ► Compatible with all 4-wire door station;
- ► White and black housing for optional

## 1. Parts and Functions





## 2. Installation





# 3. Specification

| Model No.             | PVA-836M-7                                        |
|-----------------------|---------------------------------------------------|
| Screen                | 7" Color TFT screen                               |
| Resolution            | 800*480 pixels                                    |
| Power Supply          | DC 15V                                            |
| Power Consumption     | Standby 1W, working status 8W                     |
| Wiring                | 4 wires (RVV4*0.5mm)                              |
| Installation          | Wall-mounted                                      |
| Talking time          | 45 sec                                            |
| Monitoring time       | 30 sec