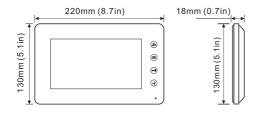

#### **DIMENSION**

# 3. Specification

| Model No.             | PVA-836M-7                                        |
|-----------------------|---------------------------------------------------|
| Screen                | 7" Color TFT screen                               |
| Resolution            | 800*480 pixels                                    |
| Power Supply          | DC 15V                                            |
| Power Consumption     | Standby 1W, working status 8W                     |
| Wiring                | 4 wires (RVV4*0.5mm)                              |
| Installation          | Wall-mounted                                      |
| Talking time          | 45 sec                                            |
| Monitoring time       | 30 sec                                            |
| Operating Temperature | -10°C ~ +60°C                                     |
| Gross weight          | 0.65kg                                            |
| Dimension             | 220(H)×130(W)×18(D)mm<br>8.7 (H)×5.1 (W)×0.7(D)in |