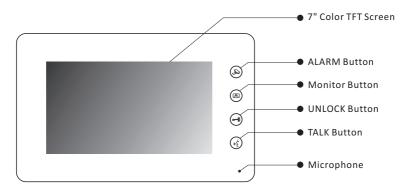

## 4-wire Indoor Monitor

### PVA-836M-7



#### **DESCRIPTION**

4-wire system 7 inch color TFT Monitor with touch screen

#### **DIMENSION**



#### **FEATURES**

- ▶7 inch color TFT screen;
- ► Ultra-thin pad design with 18mm thickness;
- ► Sensitive touch sensor button with soft backlight;
- ► Compatible with all 4-wire door station;
- ► White and black housing for optional

## 1. Parts and Functions





## 2. Installation





# 3. Specification

| Model No.             | PVA-836M-7                                        |
|-----------------------|---------------------------------------------------|
| Screen                | 7" Color TFT screen                               |
| Resolution            | 800*480 pixels                                    |
| Power Supply          | DC 15V                                            |
| Power Consumption     | Standby 1W, working status 8W                     |
| Wiring                | 4 wires (RVV4*0.5mm)                              |
| Installation          | Wall-mounted                                      |
| Talking time          | 45 sec                                            |
| Monitoring time       | 30 sec