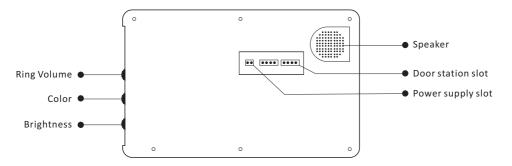

## 4-wire Indoor Monitor

### PVA-836M-7



#### **DESCRIPTION**

4-wire system 7 inch color TFT Monitor with touch screen

#### **DIMENSION**



#### **FEATURES**

- ▶7 inch color TFT screen;
- ► Ultra-thin pad design with 18mm thickness;
- ► Sensitive touch sensor button with soft backlight;
- ► Compatible with all 4-wire door station;
- ► White and black housing for optional

## 1. Parts and Functions





## 2. Installation





# 3. Specification

| Model No.             | PVA-836M-7                                        |
|-----------------------|---------------------------------------------------|
| Screen                | 7" Color TFT screen                               |
| Resolution            | 800*480 pixels                                    |
| Power Supply          | DC 15V                                            |
| Power Consumption     | Standby 1W, working status 8W                     |
| Wiring                | 4 wires (RVV4*0.5mm)                              |
| Installation          | Wall-mounted                                      |
| Talking time          | 45 sec                                            |
| Monitoring time       | 30 sec