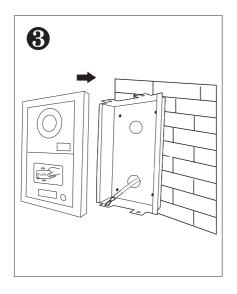

## 4-wire Door Station

PVA-708-D



#### **DESCRIPTION**

4-wire color outdoor station with proximity access control

#### **DIMENSION**



#### **FEATURES**

- ► Aluminum alloy panel design with name plate;
- ► Proximity access control;
- ► Camera's angle is adjustable;
- ► Multi entry stations are supported;
- ► Compatible with all 4-wire system models

### 1. Parts and Functions



## 2. Installation









# 3. Specification

| Model No.             | PVA-708-D                                         |
|-----------------------|---------------------------------------------------|
| Camera                | HD camera                                         |
| Lens                  | 1.0MP 3.6mm                                       |
| Resolution            | 700 TV Lines                                      |
| IR LED                | 6 pc                                              |
| Power Supply          | DC 15V                                            |
| Power Consumption     | Standby 1W, working status 8W                     |
| Wiring                | 4 wires (RVV4*0.5mm)                              |
| Installation          | Flush-mounted