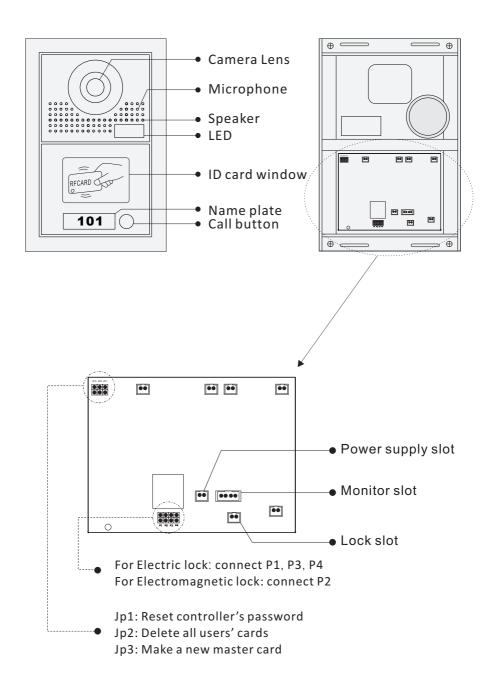

## 4-wire Door Station

PVA-708-D



#### **DESCRIPTION**

4-wire color outdoor station with proximity access control

#### **DIMENSION**



#### **FEATURES**

- ► Aluminum alloy panel design with name plate;
- ► Proximity access control;
- ► Camera's angle is adjustable;
- ► Multi entry stations are supported;
- ► Compatible with all 4-wire system models

### 1. Parts and Functions



## 2. Installation









# 3. Specification

| Model No.             | PVA-708-D                                         |
|-----------------------|---------------------------------------------------|
| Camera                | HD camera                                         |
| Lens                  | 1.0MP 3.6mm                                       |
| Resolution            | 700 TV Lines                                      |
| IR LED                | 6 pc                                              |
| Power Supply          | DC 15V                                            |
| Power Consumption     | Standby 1W, working status 8W                     |
| Wiring                | 4 wires (RVV4*0.5mm)                              |
| Installation          | Flush-mounted