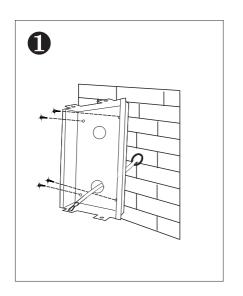

## 4-wire Door Station

PVA-708-D



#### **DESCRIPTION**

4-wire color outdoor station with proximity access control

#### **DIMENSION**



#### **FEATURES**

- ► Aluminum alloy panel design with name plate;
- ► Proximity access control;
- ► Camera's angle is adjustable;
- ► Multi entry stations are supported;
- ► Compatible with all 4-wire system models

### 1. Parts and Functions



## 2. Installation









# 3. Specification

| Model No.             | PVA-708-D                                         |
|-----------------------|---------------------------------------------------|
| Camera                | HD camera                                         |
| Lens                  | 1.0MP 3.6mm                                       |
| Resolution            | 700 TV Lines                                      |
| IR LED                | 6 pc                                              |
| Power Supply          | DC 15V                                            |
| Power Consumption     | Standby 1W, working status 8W                     |
| Wiring                | 4 wires (RVV4*0.5mm)                              |
| Installation          | Flush-mounted