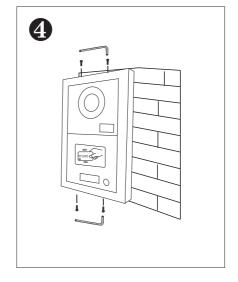

## 4-wire Door Station

PVA-708-D



#### **DESCRIPTION**

4-wire color outdoor station with proximity access control

#### **DIMENSION**



#### **FEATURES**

- ► Aluminum alloy panel design with name plate;
- ► Proximity access control;
- ► Camera's angle is adjustable;
- ► Multi entry stations are supported;
- ► Compatible with all 4-wire system models

### 1. Parts and Functions



## 2. Installation









# 3. Specification

| Model No.             | PVA-708-D                                         |
|-----------------------|---------------------------------------------------|
| Camera                | HD camera                                         |
| Lens                  | 1.0MP 3.6mm                                       |
| Resolution            | 700 TV Lines                                      |
| IR LED                | 6 pc                                              |
| Power Supply          | DC 15V                                            |
| Power Consumption     | Standby 1W, working status 8W                     |
| Wiring                | 4 wires (RVV4*0.5mm)                              |
| Installation          | Flush-mounted