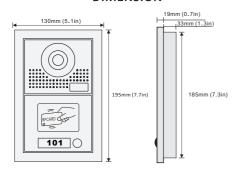

#### **DIMENSION**

# 3. Specification

| Model No.             | PVA-708-D                                         |
|-----------------------|---------------------------------------------------|
| Camera                | HD camera                                         |
| Lens                  | 1.0MP 3.6mm                                       |
| Resolution            | 700 TV Lines                                      |
| IR LED                | 6 pc                                              |
| Power Supply          | DC 15V                                            |
| Power Consumption     | Standby 1W, working status 8W                     |
| Wiring                | 4 wires (RVV4*0.5mm)                              |
| Installation          | Flush-mounted                                     |
| Talking time          | 45 sec                                            |
| Monitoring time       | 30 sec                                            |
| Operating Temperature | -10°C ∼ +60°C                                     |
| Gross weight          | 1 kg                                              |
| Dimension             | 195(H)×130(W)×52(D)mm<br>7.7 (H)×5.1 (W)×2.0(D)in |
| Embedded Dimension    | 185(H)×110(W)×33(D)mm<br>7.3 (H)×4.3 (W)×1.3(D)in |