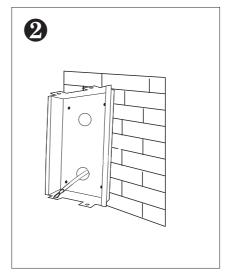

## 4-wire Door Station

PVA-708-D



#### **DESCRIPTION**

4-wire color outdoor station with proximity access control

#### **DIMENSION**



#### **FEATURES**

- ► Aluminum alloy panel design with name plate;
- ► Proximity access control;
- ► Camera's angle is adjustable;
- ► Multi entry stations are supported;
- ► Compatible with all 4-wire system models

### 1. Parts and Functions



## 2. Installation









# 3. Specification

| Model No.             | PVA-708-D                                         |
|-----------------------|---------------------------------------------------|
| Camera                | HD camera                                         |
| Lens                  | 1.0MP 3.6mm                                       |
| Resolution            | 700 TV Lines                                      |
| IR LED                | 6 pc                                              |
| Power Supply          | DC 15V                                            |
| Power Consumption     | Standby 1W, working status 8W                     |
| Wiring                | 4 wires (RVV4*0.5mm)                              |
| Installation          | Flush-mounted