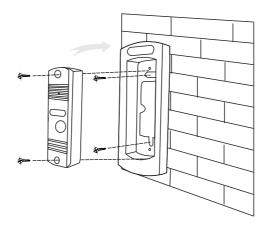

## 4-wire Door Station

PVA-707





## 1. Parts and Functions





## 2. Installation



## 3. Specification

| Model No.             | PVA-707                                                                              |
|-----------------------|--------------------------------------------------------------------------------------|
| Camera Lens           | HD camera                                                                            |
| Resolution            | 700 TV Lines                                                                         |
| IR LED                | 6 рс                                                                                 |
| Power Supply          | DC 15V                                                                               |
| Power Consumption     | Standby 1W, working status 8W