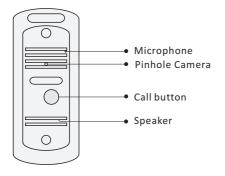

## 4-wire Door Station

PVA-707





## 1. Parts and Functions





## 2. Installation



## 3. Specification

| Model No.             | PVA-707                                                                              |
|-----------------------|--------------------------------------------------------------------------------------|
| Camera Lens           | HD camera                                                                            |
| Resolution            | 700 TV Lines                                                                         |
| IR LED                | 6 рс                                                                                 |
| Power Supply          | DC 15V                                                                               |
| Power Consumption     | Standby 1W, working status 8W