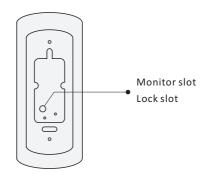

## 4-wire Door Station

PVA-707





## 1. Parts and Functions





## 2. Installation



## 3. Specification

| Model No.             | PVA-707                                                                              |
|-----------------------|--------------------------------------------------------------------------------------|
| Camera Lens           | HD camera                                                                            |
| Resolution            | 700 TV Lines                                                                         |
| IR LED                | 6 рс                                                                                 |
| Power Supply          | DC 15V                                                                               |
| Power Consumption     | Standby 1W, working status 8W