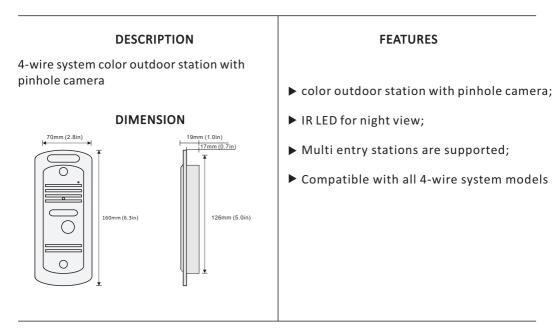

## 3. Specification

| Model No.             | PVA-707                                                                              |
|-----------------------|--------------------------------------------------------------------------------------|
| Camera Lens           | HD camera                                                                            |
| Resolution            | 700 TV Lines                                                                         |
| IR LED                | 6 рс                                                                                 |
| Power Supply          | DC 15V                                                                               |
| Power Consumption     | Standby 1W, working status 8W                                                        |
| Wiring                | 4 wires (RVV 4*0.5mm)                                                                |
| Installation          | Wall-mounted                                                                         |
| Talking time          | 45 sec                                                                               |
| Monitoring time       | 30 sec                                                                               |
| Operating Temperature | $-10^{\circ}C \sim +60^{\circ}C$                                                     |
| Gross weight          | 0.65 kg                                                                              |
| Dimension             | 160(H) $\times$ 70(W) $\times$ 28(D)mm<br>6.3 (H) $\times$ 2.8 (W) $\times$ 1.1(D)in |
| Embedded Dimension    | 126(H)×45(W)×17(D)mm<br>5.0(H)×1.8(W)×0.7(D)in                                       |