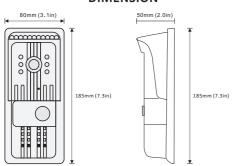

## 4-wire Door Station

**PVA-701** 



#### **DESCRIPTION**

4-wire system color outdoor station with rain cover

### **DIMENSION**



#### **FEATURES**

- ► Aluminum alloy panel;
- ► Multi entry stations are supported;
- ▶ Compatible with all 4-wire system models

## 1. Parts and Functions



## 2. Installation



# 3. Specification

| Model No.             | PVA-701                                          |
|-----------------------|--------------------------------------------------|
| Camera                | HD camera                                        |
| Lens                  | 1.0MP 3.6mm                                      |
| Resolution            | 700 TV Lines                                     |
| IR LED                | 6 pc                                             |
| Power Supply          | DC 15V                                           |
| Power Consumption     | Standby 1W, working status 8W