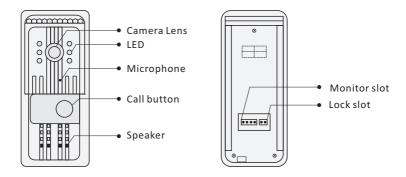

## 4-wire Door Station

**PVA-701** 



#### **DESCRIPTION**

4-wire system color outdoor station with rain cover

### **DIMENSION**



#### **FEATURES**

- ► Aluminum alloy panel;
- ► Multi entry stations are supported;
- ▶ Compatible with all 4-wire system models

## 1. Parts and Functions



## 2. Installation



# 3. Specification

| Model No.             | PVA-701                                          |
|-----------------------|--------------------------------------------------|
| Camera                | HD camera                                        |
| Lens                  | 1.0MP 3.6mm                                      |
| Resolution            | 700 TV Lines                                     |
| IR LED                | 6 pc                                             |
| Power Supply          | DC 15V                                           |
| Power Consumption     | Standby 1W, working status 8W                    |
| Wiring                | 4 wires (RVV 4*0.5mm)                            |
| Installation          | Wall-mounted