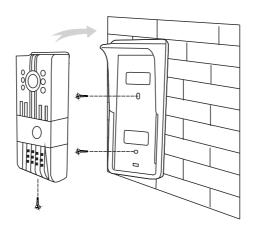

## 4-wire Door Station

**PVA-701** 



#### **DESCRIPTION**

4-wire system color outdoor station with rain cover

### **DIMENSION**



#### **FEATURES**

- ► Aluminum alloy panel;
- ► Multi entry stations are supported;
- ▶ Compatible with all 4-wire system models

## 1. Parts and Functions



## 2. Installation



# 3. Specification

| Model No.             | PVA-701                                          |
|-----------------------|--------------------------------------------------|
| Camera                | HD camera                                        |
| Lens                  | 1.0MP 3.6mm                                      |
| Resolution            | 700 TV Lines                                     |
| IR LED                | 6 pc                                             |
| Power Supply          | DC 15V                                           |
| Power Consumption     | Standby 1W, working status 8W                    |
| Wiring                | 4 wires (RVV 4*0.5mm)                            |
| Installation          | Wall-mounted                                     |
| Standb