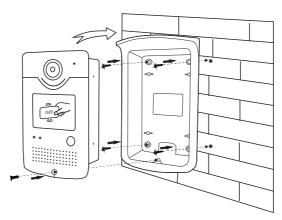

## 4-wire Door Station

PVA-705-D



#### **DESCRIPTION**

4-wire system color outdoor station with proximity access control

#### **DIMENSION**



#### **FEATURES**

- ► Aluminum alloy panel design with rain cover;
- ► Proximity access control;
- ► Multi entry stations are supported;
- ► Compatible with all 4-wire system models

### 1. Parts and Functions





### 2. Installation



# 3. Specification

| Model No.             | PVA-705-D                                        |
|-----------------------|--------------------------------------------------|
| Camera                | HD camera                                        |
| Lens                  | 1.0MP 3.6mm                                      |
| Resolution            | 700 TV Lines                                     |
| IR LED                | 6 pc                                             |
| Power Supply          | DC 15V                                           |
| Power Consumption     | Standby 1W, working status 8W                    |
| Wiring                | 4 wires (RVV 4*0.5mm)                            |
| Installation          | Flush-mounted                                    |
| Talkin