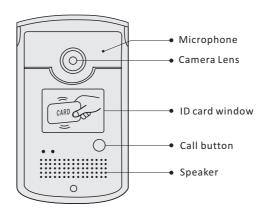

## 4-wire Door Station

PVA-705-D



#### **DESCRIPTION**

4-wire system color outdoor station with proximity access control

#### **DIMENSION**



#### **FEATURES**

- ► Aluminum alloy panel design with rain cover;
- ► Proximity access control;
- ► Multi entry stations are supported;
- ► Compatible with all 4-wire system models

### 1. Parts and Functions





### 2. Installation



# 3. Specification

| Model No.             | PVA-705-D                                        |
|-----------------------|--------------------------------------------------|
| Camera                | HD camera                                        |
| Lens                  | 1.0MP 3.6mm                                      |
| Resolution            | 700 TV Lines                                     |
| IR LED                | 6 pc                                             |
| Power Supply          | DC 15V                                           |
| Power Consumption     | Standby 1W, working status 8W                    |
| Wiring                | 4 wires (RVV 4*0.5mm)                            |
| Installation          | Flush-mounted