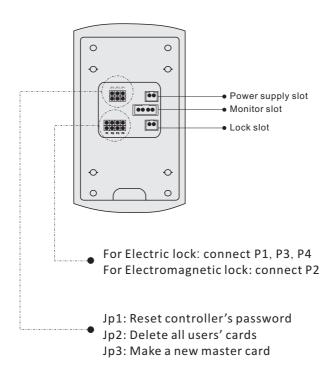

## 4-wire Door Station

PVA-705-D



#### **DESCRIPTION**

4-wire system color outdoor station with proximity access control

#### **DIMENSION**



#### **FEATURES**

- ► Aluminum alloy panel design with rain cover;
- ► Proximity access control;
- ► Multi entry stations are supported;
- ► Compatible with all 4-wire system models

### 1. Parts and Functions





### 2. Installation



# 3. Specification

| Model No.             | PVA-705-D                                        |
|-----------------------|--------------------------------------------------|
| Camera                | HD camera                                        |
| Lens                  | 1.0MP 3.6mm                                      |
| Resolution            | 700 TV Lines                                     |
| IR LED                | 6 pc                                             |
| Power Supply          | DC 15V                                           |
| Power Consumption     | Standby 1W, working status 8W                    |
| Wiring                | 4 wires (RVV 4*0.5mm)                            |
| Installation          | Flush-mounted