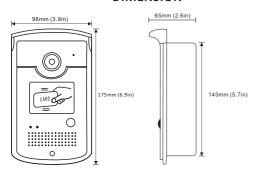

#### **DIMENSION**

# 3. Specification

| Model No.             | PVA-705-D                                        |
|-----------------------|--------------------------------------------------|
| Camera                | HD camera                                        |
| Lens                  | 1.0MP 3.6mm                                      |
| Resolution            | 700 TV Lines                                     |
| IR LED                | 6 pc                                             |
| Power Supply          | DC 15V                                           |
| Power Consumption     | Standby 1W, working status 8W                    |
| Wiring                | 4 wires (RVV 4*0.5mm)                            |
| Installation          | Flush-mounted                                    |
| Talking time          | 45 sec                                           |
| Monitoring time       | 30 sec                                           |
| Operating Temperature | -10°C ~ +60°C                                    |
| Gross weight          | 0.65kg                                           |
| Dimension             | 175(H)×98(W)×65(D)mm<br>6.9 (H)×3.9 (W)×2.6(D)in |
| Embedded Dimension    | 145(H)×80(W)×35(D)mm<br>5.7 (H)×3.1 (W)×1.4(D)in |